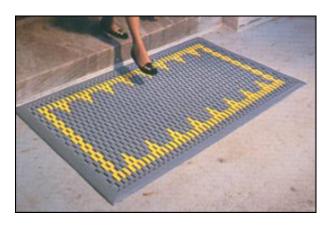

## Vinyl Link Logo Mats

Vinyl Link Logo Mats are constructed of square links alternating in color and bound together by stainless steel wires.

This construction creates very long lasting logo mats, made for heavy-trafficked areas, both indoors and outdoors.

This industrial-grade logo mat is tough on scraping feet clean of dirt, debris and moisture.

Beveled edges on all sides for surface-mounted applications; square edges available for recesses.

As links alternate in color to create logo, design will have a digitized effect.