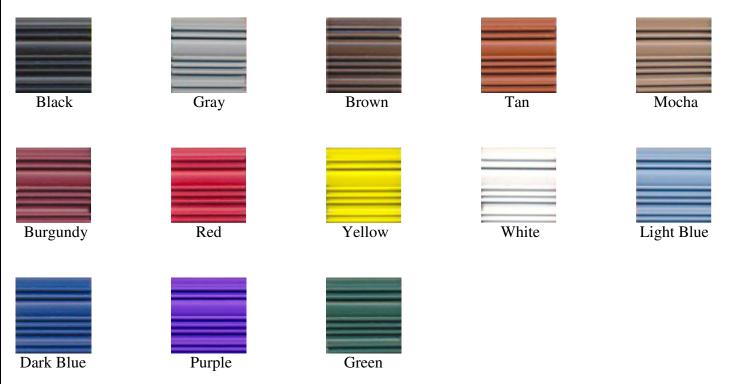

152 Rollins Avenue #102 Rockville, MD 20852 800-762-9010 240-780-3309 (f) http://www.americanfloormats.com

## Vinyl Link Logo Mats





Vinyl Link Logo Mats are constructed of square links alternating in color and bound together by stainless steel wires.

This construction creates very long lasting logo mats, made for heavy-trafficked areas, both indoors and outdoors.

This industrial-grade logo mat is tough on scraping feet clean of dirt, debris and moisture.

Beveled edges on all sides for surface-mounted applications; square edges available for recesses.

As links alternate in color to create logo, design will have a digitized effect.

An artist's proof of the logo floor mat will be emailed to you for approval before manufacturing.

Item No: Link

## **Standard Colors**